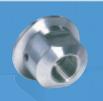

## 05-170

#### Mini diaphragm seals

Threaded off line connection

1000-6000 psi

Connection: Stainless steel 316,

1/4" or 1/2"NPT

Diaphragm: Stainless steel 316, welded between upper and

lower housing