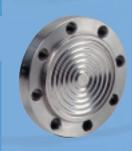

## 05-200/05-500

#### Diaphragm seals

Connection Series 05-500 Flanged Process Connection

Connection: 1/2"NPT Diaphragm: Welded to top

housing AISI 316

## Diaphragm seals

05-400

Series 05-400 Flange Connection

Connection: Stainless steel

AISI 316, 1/2"NPT

Diaphragm: Stainless steel AISI 316, welded to flange