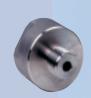

# 05-150

## Mini diaphragm seals

Threaded off line connection 200-2500 psi

Connection: Stainless steel 316,

1/4" or 1/2"NPT

Diaphragm: Stainless steel 316, welded between upper and

lower housing